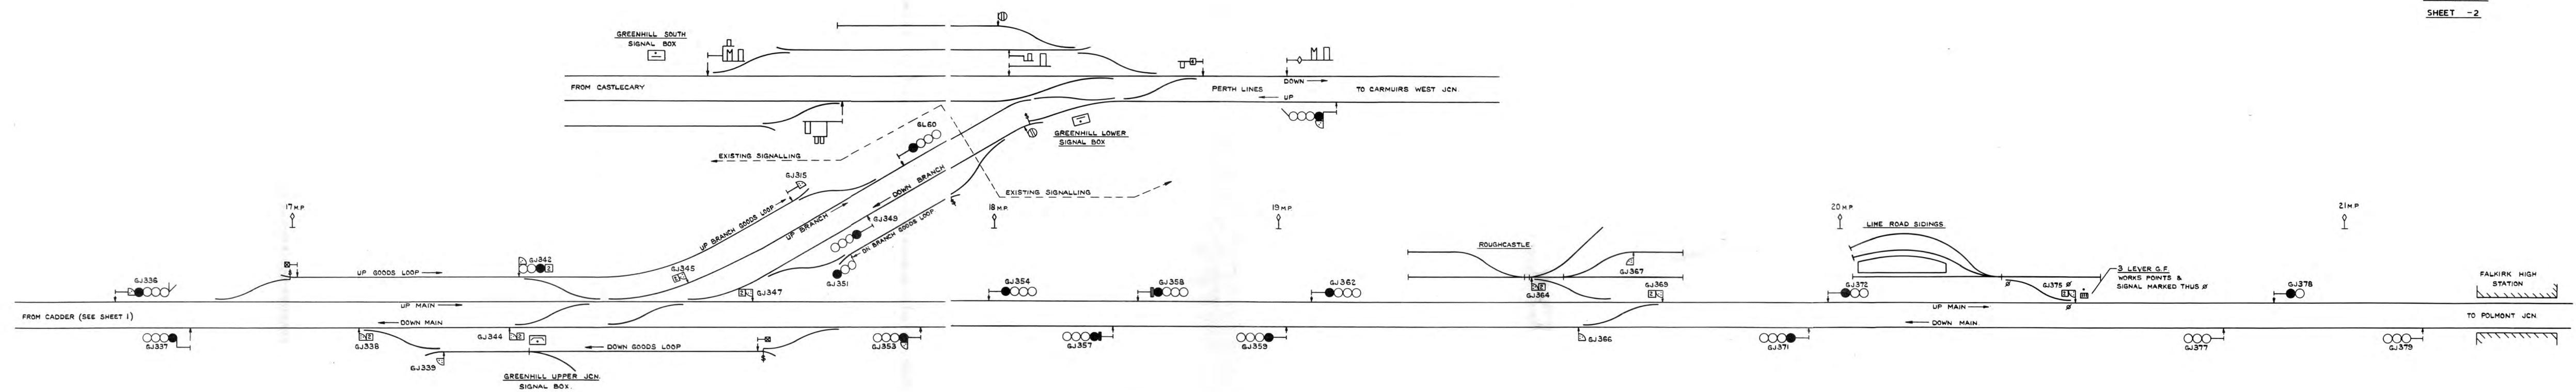

#### **DESCRIPTION OF SCHEME**

Stage 1 (6.12.71)

Roughcastle box will be closed and the area of control of Greenhill Upper Junction box extended to cover that formerly controlled by Roughcastle box.

The Track Circuit Block Regulations will apply on the Up and Down main lines between Polmont Junction, Greenhill Upper Junction and Dullatur and on the Up and Down branch lines between Greenhill Upper Junction and Greenhill Lower Junction. All points and signals shown on sheet 2 of the diagram will be brought into use together with Up main line signals GJ272, GJ274 and GJ276 shown on Sheet 1.

#### Stage 2 (13.12.71.)

Dullatur, Gartshore, Bairds Siding and Lenzie boxes will be closed and the area of control of Greenhill Upper Junction and Cadder boxes extended to cover the area formerly controlled by these boxes.

The Track Circuit Block Regulations will apply between Greenhill Upper Jn. and Cadder.

The remaining points and signals shown on Sheet 1 of the diagram will be brought into use.

Signals prefixed by the letters GJ. are controlled from Greenhill Upper Junction box.

Signals prefixed by the letter GL are controlled from Greenhill Lower Junction box.

The application of all running signals with the exception of those detailed below, are to the next signal.

#### **RUNNING SIGNALS**-continued

| Signal                  | Aspect       | Route Indication<br>where provided | Application                    |
|-------------------------|--------------|------------------------------------|--------------------------------|
| Cadder-continued        | 1            | I State - Alberto                  |                                |
| Down Main line          |              |                                    |                                |
| CR 253                  | Main<br>Main | -<br>Junction indicator            | To CR.245<br>To CR.247         |
| CR 245                  | Main         |                                    | To CR.243                      |
| CR 247                  | Main         |                                    | To CR.243                      |
| CR 227                  | Main         |                                    | To existing signal C96         |
| 01 227                  | Main         | Junction indicator                 | To Down goods line             |
|                         | Sub          | Junction indicator                 | Towards Down goods line.       |
|                         | Sub          | 'R'                                | Towards No.1 Reception siding  |
|                         |              | n                                  | Towards No. 1 neception siding |
| Greenhill Upper Jun     | iction       |                                    |                                |
| Up Main line<br>GJ 336  | Main         |                                    |                                |
| GJ 330                  |              | -                                  | To GJ.354                      |
|                         | Main         | Upper Junction indicator           | To GL. 60                      |
|                         | Main         | Lower Junction indicator           | To GJ.342                      |
|                         | Sub          | Lower Junction indicator           | Towards Up goods loop.         |
| Up goods loop<br>GJ 342 |              |                                    |                                |
| GJ 342                  | Main         | 'B'                                | To Up branch line              |
|                         | Main         | 'M'                                | To Up Main line                |
| Down Main line          |              |                                    |                                |
| GJ 353                  | Main         | -                                  | To GJ.337                      |
|                         | Sub          | -                                  | Towards Down goods loop        |
| Down branch line        |              |                                    |                                |
| GJ 349                  | Main         | -                                  | To GJ.337                      |
| GJ 351                  | Main         | -                                  | To GJ.337                      |
| Up branch line          |              |                                    |                                |
| GL 60                   | Main         | -                                  | To Down Perth line             |
|                         |              |                                    | to bowit retui title           |

#### SHUNTING SIGNALS

| No.                    | Indication                                                                                                       | Application                               |
|------------------------|------------------------------------------------------------------------------------------------------------------|-------------------------------------------|
| Cadder                 | and the second |                                           |
| CR 218                 | 'Uʻ                                                                                                              | Towards Up main line.                     |
|                        | 'X'                                                                                                              | Towards Down main line limit<br>of shunt. |
| CR 222                 | 'U'                                                                                                              | Towards Up main line                      |
|                        | 'X'                                                                                                              | Towards Down main line limit<br>of shunt. |
| CR 224                 | 'U'                                                                                                              | Towards Up main line.                     |
| and a start was an end | 'X'                                                                                                              | Towards Down main line<br>limit of shunt. |

3

| No.                                                      | Indication                                                                                                                                                                                                                                                                                                                                                                                                                                                                                                                                                                                                                                                                                                                                                                                                                                                                                                                                                                                                                                                                                                                                                                                                                                                                                                                                                                                                                                                                                                                                                                                                                                                                                                                                                                                                                                                                                                                                                                                                                                                                                                                     | Application                                               |  |
|----------------------------------------------------------|--------------------------------------------------------------------------------------------------------------------------------------------------------------------------------------------------------------------------------------------------------------------------------------------------------------------------------------------------------------------------------------------------------------------------------------------------------------------------------------------------------------------------------------------------------------------------------------------------------------------------------------------------------------------------------------------------------------------------------------------------------------------------------------------------------------------------------------------------------------------------------------------------------------------------------------------------------------------------------------------------------------------------------------------------------------------------------------------------------------------------------------------------------------------------------------------------------------------------------------------------------------------------------------------------------------------------------------------------------------------------------------------------------------------------------------------------------------------------------------------------------------------------------------------------------------------------------------------------------------------------------------------------------------------------------------------------------------------------------------------------------------------------------------------------------------------------------------------------------------------------------------------------------------------------------------------------------------------------------------------------------------------------------------------------------------------------------------------------------------------------------|-----------------------------------------------------------|--|
| Cadder - continued                                       | and the second s |                                                           |  |
| CR 225                                                   | 'R'                                                                                                                                                                                                                                                                                                                                                                                                                                                                                                                                                                                                                                                                                                                                                                                                                                                                                                                                                                                                                                                                                                                                                                                                                                                                                                                                                                                                                                                                                                                                                                                                                                                                                                                                                                                                                                                                                                                                                                                                                                                                                                                            | Towards No.1 Reception siding                             |  |
|                                                          | 'G'                                                                                                                                                                                                                                                                                                                                                                                                                                                                                                                                                                                                                                                                                                                                                                                                                                                                                                                                                                                                                                                                                                                                                                                                                                                                                                                                                                                                                                                                                                                                                                                                                                                                                                                                                                                                                                                                                                                                                                                                                                                                                                                            | Towards Down goods line,                                  |  |
| 12                                                       | 'M'                                                                                                                                                                                                                                                                                                                                                                                                                                                                                                                                                                                                                                                                                                                                                                                                                                                                                                                                                                                                                                                                                                                                                                                                                                                                                                                                                                                                                                                                                                                                                                                                                                                                                                                                                                                                                                                                                                                                                                                                                                                                                                                            | Towards Down main line                                    |  |
| . T. W. 42.6                                             | 'U'                                                                                                                                                                                                                                                                                                                                                                                                                                                                                                                                                                                                                                                                                                                                                                                                                                                                                                                                                                                                                                                                                                                                                                                                                                                                                                                                                                                                                                                                                                                                                                                                                                                                                                                                                                                                                                                                                                                                                                                                                                                                                                                            | Towards Up yard                                           |  |
| Greenhill Upper Junction                                 |                                                                                                                                                                                                                                                                                                                                                                                                                                                                                                                                                                                                                                                                                                                                                                                                                                                                                                                                                                                                                                                                                                                                                                                                                                                                                                                                                                                                                                                                                                                                                                                                                                                                                                                                                                                                                                                                                                                                                                                                                                                                                                                                |                                                           |  |
| GJ 315                                                   | -                                                                                                                                                                                                                                                                                                                                                                                                                                                                                                                                                                                                                                                                                                                                                                                                                                                                                                                                                                                                                                                                                                                                                                                                                                                                                                                                                                                                                                                                                                                                                                                                                                                                                                                                                                                                                                                                                                                                                                                                                                                                                                                              | Towards Up branch line.                                   |  |
| GJ 338                                                   | 'X'                                                                                                                                                                                                                                                                                                                                                                                                                                                                                                                                                                                                                                                                                                                                                                                                                                                                                                                                                                                                                                                                                                                                                                                                                                                                                                                                                                                                                                                                                                                                                                                                                                                                                                                                                                                                                                                                                                                                                                                                                                                                                                                            | Back along Down main line                                 |  |
|                                                          | "L' se la constante de la const                                                                                                                                                                                                                                                                                                                                                                                                                                                                                                                                                                                                                                                                                                                                                                                                                                                                                                                                                                                                                                                                                                                                                                                                                                                                                                                                                                                                                                                                                                                                                                                                                                                                                                                                                                                                                                                                                                                                                                                                                | Towards Down goods loop limit<br>of shunt.                |  |
| GJ 339                                                   |                                                                                                                                                                                                                                                                                                                                                                                                                                                                                                                                                                                                                                                                                                                                                                                                                                                                                                                                                                                                                                                                                                                                                                                                                                                                                                                                                                                                                                                                                                                                                                                                                                                                                                                                                                                                                                                                                                                                                                                                                                                                                                                                | Towards Down main line.                                   |  |
| GJ 344                                                   | 'B'                                                                                                                                                                                                                                                                                                                                                                                                                                                                                                                                                                                                                                                                                                                                                                                                                                                                                                                                                                                                                                                                                                                                                                                                                                                                                                                                                                                                                                                                                                                                                                                                                                                                                                                                                                                                                                                                                                                                                                                                                                                                                                                            | Towards Up branch line.                                   |  |
|                                                          | 'M'                                                                                                                                                                                                                                                                                                                                                                                                                                                                                                                                                                                                                                                                                                                                                                                                                                                                                                                                                                                                                                                                                                                                                                                                                                                                                                                                                                                                                                                                                                                                                                                                                                                                                                                                                                                                                                                                                                                                                                                                                                                                                                                            | Towards Up main line.                                     |  |
| GJ 345                                                   | 'M'                                                                                                                                                                                                                                                                                                                                                                                                                                                                                                                                                                                                                                                                                                                                                                                                                                                                                                                                                                                                                                                                                                                                                                                                                                                                                                                                                                                                                                                                                                                                                                                                                                                                                                                                                                                                                                                                                                                                                                                                                                                                                                                            | Towards Down main line.                                   |  |
| 10 (10 (10))<br>10 (10) (10) (10) (10) (10) (10) (10) (1 | "L'                                                                                                                                                                                                                                                                                                                                                                                                                                                                                                                                                                                                                                                                                                                                                                                                                                                                                                                                                                                                                                                                                                                                                                                                                                                                                                                                                                                                                                                                                                                                                                                                                                                                                                                                                                                                                                                                                                                                                                                                                                                                                                                            | Towards Up goods loop limit of shunt.                     |  |
| GJ 347                                                   | 'M'<br>'L'                                                                                                                                                                                                                                                                                                                                                                                                                                                                                                                                                                                                                                                                                                                                                                                                                                                                                                                                                                                                                                                                                                                                                                                                                                                                                                                                                                                                                                                                                                                                                                                                                                                                                                                                                                                                                                                                                                                                                                                                                                                                                                                     | Towards Down main line.<br>Towards Up goods loop limit of |  |
|                                                          |                                                                                                                                                                                                                                                                                                                                                                                                                                                                                                                                                                                                                                                                                                                                                                                                                                                                                                                                                                                                                                                                                                                                                                                                                                                                                                                                                                                                                                                                                                                                                                                                                                                                                                                                                                                                                                                                                                                                                                                                                                                                                                                                | shunt.                                                    |  |
| Roughcastle Sidings (controlled                          | from Greenhill Upper Jn.)                                                                                                                                                                                                                                                                                                                                                                                                                                                                                                                                                                                                                                                                                                                                                                                                                                                                                                                                                                                                                                                                                                                                                                                                                                                                                                                                                                                                                                                                                                                                                                                                                                                                                                                                                                                                                                                                                                                                                                                                                                                                                                      |                                                           |  |
| GJ 364                                                   | 'S'                                                                                                                                                                                                                                                                                                                                                                                                                                                                                                                                                                                                                                                                                                                                                                                                                                                                                                                                                                                                                                                                                                                                                                                                                                                                                                                                                                                                                                                                                                                                                                                                                                                                                                                                                                                                                                                                                                                                                                                                                                                                                                                            | Towards sidings                                           |  |
|                                                          | 'M'                                                                                                                                                                                                                                                                                                                                                                                                                                                                                                                                                                                                                                                                                                                                                                                                                                                                                                                                                                                                                                                                                                                                                                                                                                                                                                                                                                                                                                                                                                                                                                                                                                                                                                                                                                                                                                                                                                                                                                                                                                                                                                                            | Towards Up main line.                                     |  |
| GJ 366                                                   | -                                                                                                                                                                                                                                                                                                                                                                                                                                                                                                                                                                                                                                                                                                                                                                                                                                                                                                                                                                                                                                                                                                                                                                                                                                                                                                                                                                                                                                                                                                                                                                                                                                                                                                                                                                                                                                                                                                                                                                                                                                                                                                                              | Towards Up main line.                                     |  |
| GJ 367                                                   | -                                                                                                                                                                                                                                                                                                                                                                                                                                                                                                                                                                                                                                                                                                                                                                                                                                                                                                                                                                                                                                                                                                                                                                                                                                                                                                                                                                                                                                                                                                                                                                                                                                                                                                                                                                                                                                                                                                                                                                                                                                                                                                                              | Towards sidings.                                          |  |
| GJ 369                                                   | 'M'                                                                                                                                                                                                                                                                                                                                                                                                                                                                                                                                                                                                                                                                                                                                                                                                                                                                                                                                                                                                                                                                                                                                                                                                                                                                                                                                                                                                                                                                                                                                                                                                                                                                                                                                                                                                                                                                                                                                                                                                                                                                                                                            | Towards Down main line.                                   |  |
| and a state of the                                       | 'S'                                                                                                                                                                                                                                                                                                                                                                                                                                                                                                                                                                                                                                                                                                                                                                                                                                                                                                                                                                                                                                                                                                                                                                                                                                                                                                                                                                                                                                                                                                                                                                                                                                                                                                                                                                                                                                                                                                                                                                                                                                                                                                                            | Towards sidings.                                          |  |
| Lime Road Sidings (controlled fr                         | om Greenhill Upper Jn.)                                                                                                                                                                                                                                                                                                                                                                                                                                                                                                                                                                                                                                                                                                                                                                                                                                                                                                                                                                                                                                                                                                                                                                                                                                                                                                                                                                                                                                                                                                                                                                                                                                                                                                                                                                                                                                                                                                                                                                                                                                                                                                        |                                                           |  |
| GJ 373                                                   | 'X'                                                                                                                                                                                                                                                                                                                                                                                                                                                                                                                                                                                                                                                                                                                                                                                                                                                                                                                                                                                                                                                                                                                                                                                                                                                                                                                                                                                                                                                                                                                                                                                                                                                                                                                                                                                                                                                                                                                                                                                                                                                                                                                            | Back along Up main.                                       |  |
| fo Dome of the                                           | 'S'                                                                                                                                                                                                                                                                                                                                                                                                                                                                                                                                                                                                                                                                                                                                                                                                                                                                                                                                                                                                                                                                                                                                                                                                                                                                                                                                                                                                                                                                                                                                                                                                                                                                                                                                                                                                                                                                                                                                                                                                                                                                                                                            | Towards sidings.                                          |  |

#### **GROUND FRAME ARRANGEMENTS**

The ground frame at Lime Road sidings is electrically controlled from Greenhill Upper Junction box. The emergency ground frame at Gartshore is electrically controlled from Cadder box.