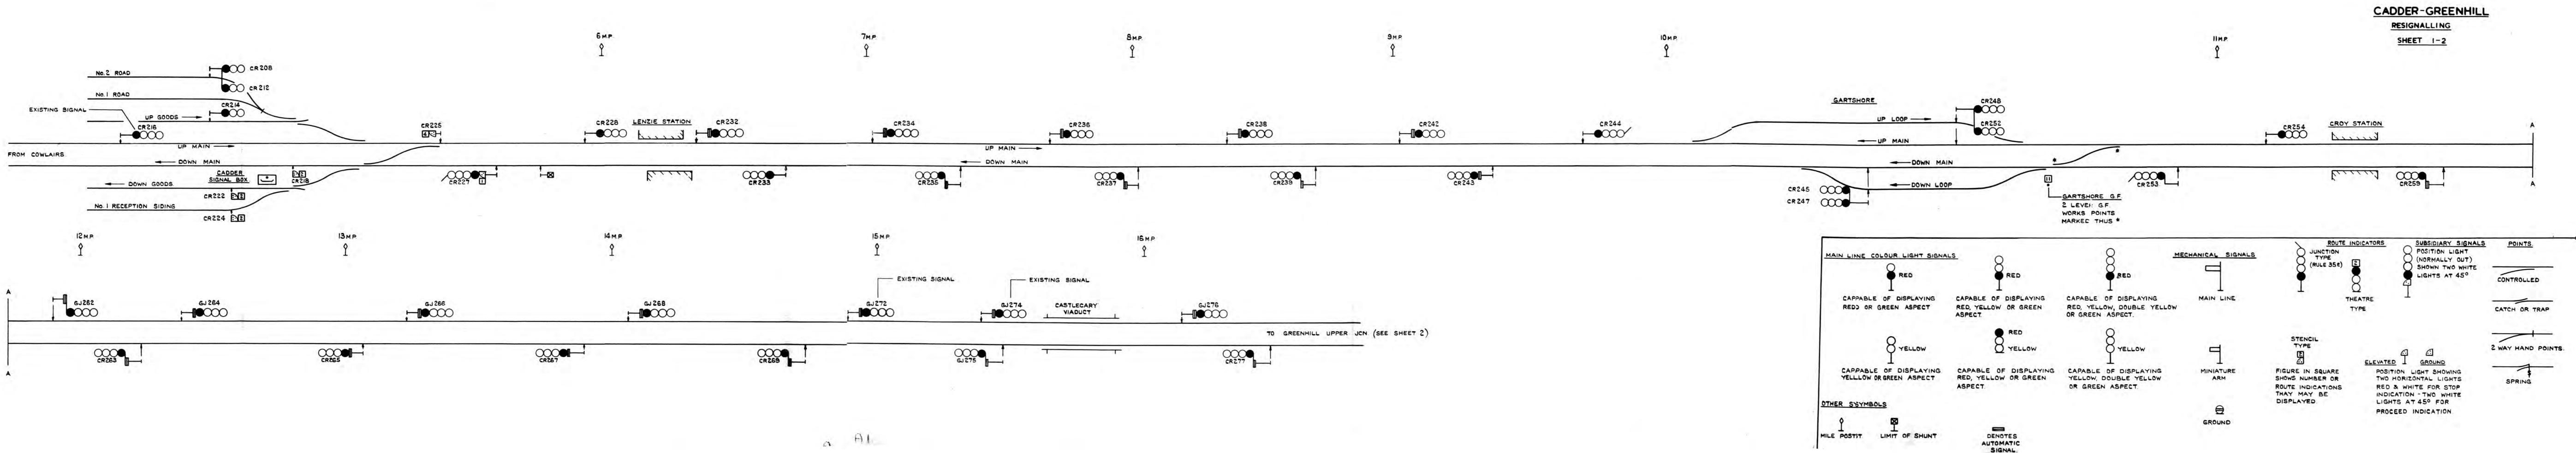

#### CADDER AND GREENHILL RESIGNALLING

#### SIGNALLING ARRANGEMENTS

The description of the application of all new and altered signals shown on Sheets 1 and 2 of the diagram sis as follows :-

Signals prefixed by the letters CR are controlled from Cadder box.

Signals prefixed by the letters GJ. are controlled from Greenhill Upper Junction box.

Signals prefixed by the letter GL are controlled from Greenhill Lower Junction box.

The application of all running signals with the exception of those detailed below, are to the next signal.

#### **RUNNING SIGNALS**

| Signal                 | Aspect | Route Indication<br>where provided | Application  |  |
|------------------------|--------|------------------------------------|--------------|--|
| Cadder                 | 1.3.1  |                                    | ripprioution |  |
| Up Main line<br>CR 208 | Main   |                                    |              |  |
| CR 212                 | Main   |                                    | To CR.228    |  |
| CR 214                 | Main   | -                                  | To CR.228    |  |
|                        | Main   | -                                  | To CR.228    |  |
| CR 244                 | Main   |                                    | To CR.252    |  |
| CD 240                 | Main   | Junction indicator                 | To CR.248    |  |
| CR 248                 | Main   | -                                  | To CR.254    |  |
| CR 252                 | Main   | -                                  | To CR.254    |  |

#### **RUNNING SIGNALS**-continued

| Signal                  | Aspect       | Route Indication<br>where provided | Application                    |
|-------------------------|--------------|------------------------------------|--------------------------------|
| Cadder-continued        | 1            | I State - Alberto                  |                                |
| Down Main line          |              |                                    |                                |
| CR 253                  | Main<br>Main | -<br>Junction indicator            | To CR.245<br>To CR.247         |
| CR 245                  | Main         |                                    | To CR.243                      |
| CR 247                  | Main         |                                    | To CR.243                      |
| CR 227                  | Main         |                                    | To existing signal C96         |
| 01 227                  | Main         | Junction indicator                 | To Down goods line             |
|                         | Sub          | Junction indicator                 | Towards Down goods line.       |
|                         | Sub          | 'R'                                | Towards No.1 Reception siding  |
|                         |              | n                                  | Towards No. 1 neception siding |
| Greenhill Upper Jun     | iction       |                                    |                                |
| Up Main line<br>GJ 336  | Main         |                                    |                                |
| GJ 330                  |              | -                                  | To GJ.354                      |
|                         | Main         | Upper Junction indicator           | To GL. 60                      |
|                         | Main         | Lower Junction indicator           | To GJ.342                      |
|                         | Sub          | Lower Junction indicator           | Towards Up goods loop.         |
| Up goods loop<br>GJ 342 |              |                                    |                                |
| GJ 342                  | Main         | 'B'                                | To Up branch line              |
|                         | Main         | 'M'                                | To Up Main line                |
| Down Main line          |              |                                    |                                |
| GJ 353                  | Main         | -                                  | To GJ.337                      |
|                         | Sub          | -                                  | Towards Down goods loop        |
| Down branch line        |              |                                    |                                |
| GJ 349                  | Main         | -                                  | To GJ.337                      |
| GJ 351                  | Main         | -                                  | To GJ.337                      |
| Up branch line          |              |                                    |                                |
| GL 60                   | Main         | -                                  | To Down Perth line             |
|                         |              |                                    | to bowit retui title           |

#### SHUNTING SIGNALS

| No.                    | Indication                                                                                                       | Application                               |
|------------------------|------------------------------------------------------------------------------------------------------------------|-------------------------------------------|
| Cadder                 | and the second |                                           |
| CR 218                 | 'Uʻ                                                                                                              | Towards Up main line.                     |
|                        | 'X'                                                                                                              | Towards Down main line limit<br>of shunt. |
| CR 222                 | 'U'                                                                                                              | Towards Up main line                      |
|                        | 'X'                                                                                                              | Towards Down main line limit<br>of shunt. |
| CR 224                 | 'U'                                                                                                              | Towards Up main line.                     |
| and a start was an end | 'X'                                                                                                              | Towards Down main line<br>limit of shunt. |

3

| No.                                                      | Indication                                                                                                                                                                                                                                                                                                                                                                                                                                                                                                                                                                                                                                                                                                                                                                                                                                                                                                                                                                                                                                                                                                                                                                                                                                                                                                                                                                                                                                                                                                                                                                                                                                                                                                                                                                                                                                                                                                                                                                                                                                                                                                                     | Application                                               |  |
|----------------------------------------------------------|--------------------------------------------------------------------------------------------------------------------------------------------------------------------------------------------------------------------------------------------------------------------------------------------------------------------------------------------------------------------------------------------------------------------------------------------------------------------------------------------------------------------------------------------------------------------------------------------------------------------------------------------------------------------------------------------------------------------------------------------------------------------------------------------------------------------------------------------------------------------------------------------------------------------------------------------------------------------------------------------------------------------------------------------------------------------------------------------------------------------------------------------------------------------------------------------------------------------------------------------------------------------------------------------------------------------------------------------------------------------------------------------------------------------------------------------------------------------------------------------------------------------------------------------------------------------------------------------------------------------------------------------------------------------------------------------------------------------------------------------------------------------------------------------------------------------------------------------------------------------------------------------------------------------------------------------------------------------------------------------------------------------------------------------------------------------------------------------------------------------------------|-----------------------------------------------------------|--|
| Cadder - continued                                       | and the second s |                                                           |  |
| CR 225                                                   | 'R'                                                                                                                                                                                                                                                                                                                                                                                                                                                                                                                                                                                                                                                                                                                                                                                                                                                                                                                                                                                                                                                                                                                                                                                                                                                                                                                                                                                                                                                                                                                                                                                                                                                                                                                                                                                                                                                                                                                                                                                                                                                                                                                            | Towards No.1 Reception siding                             |  |
|                                                          | 'G'                                                                                                                                                                                                                                                                                                                                                                                                                                                                                                                                                                                                                                                                                                                                                                                                                                                                                                                                                                                                                                                                                                                                                                                                                                                                                                                                                                                                                                                                                                                                                                                                                                                                                                                                                                                                                                                                                                                                                                                                                                                                                                                            | Towards Down goods line,                                  |  |
| 12                                                       | 'M'                                                                                                                                                                                                                                                                                                                                                                                                                                                                                                                                                                                                                                                                                                                                                                                                                                                                                                                                                                                                                                                                                                                                                                                                                                                                                                                                                                                                                                                                                                                                                                                                                                                                                                                                                                                                                                                                                                                                                                                                                                                                                                                            | Towards Down main line                                    |  |
| . T. W. 42.6                                             | 'U'                                                                                                                                                                                                                                                                                                                                                                                                                                                                                                                                                                                                                                                                                                                                                                                                                                                                                                                                                                                                                                                                                                                                                                                                                                                                                                                                                                                                                                                                                                                                                                                                                                                                                                                                                                                                                                                                                                                                                                                                                                                                                                                            | Towards Up yard                                           |  |
| Greenhill Upper Junction                                 |                                                                                                                                                                                                                                                                                                                                                                                                                                                                                                                                                                                                                                                                                                                                                                                                                                                                                                                                                                                                                                                                                                                                                                                                                                                                                                                                                                                                                                                                                                                                                                                                                                                                                                                                                                                                                                                                                                                                                                                                                                                                                                                                |                                                           |  |
| GJ 315                                                   | -                                                                                                                                                                                                                                                                                                                                                                                                                                                                                                                                                                                                                                                                                                                                                                                                                                                                                                                                                                                                                                                                                                                                                                                                                                                                                                                                                                                                                                                                                                                                                                                                                                                                                                                                                                                                                                                                                                                                                                                                                                                                                                                              | Towards Up branch line.                                   |  |
| GJ 338                                                   | 'X'                                                                                                                                                                                                                                                                                                                                                                                                                                                                                                                                                                                                                                                                                                                                                                                                                                                                                                                                                                                                                                                                                                                                                                                                                                                                                                                                                                                                                                                                                                                                                                                                                                                                                                                                                                                                                                                                                                                                                                                                                                                                                                                            | Back along Down main line                                 |  |
|                                                          | "L' se la constante de la const                                                                                                                                                                                                                                                                                                                                                                                                                                                                                                                                                                                                                                                                                                                                                                                                                                                                                                                                                                                                                                                                                                                                                                                                                                                                                                                                                                                                                                                                                                                                                                                                                                                                                                                                                                                                                                                                                                                                                                                                                | Towards Down goods loop limit<br>of shunt.                |  |
| GJ 339                                                   |                                                                                                                                                                                                                                                                                                                                                                                                                                                                                                                                                                                                                                                                                                                                                                                                                                                                                                                                                                                                                                                                                                                                                                                                                                                                                                                                                                                                                                                                                                                                                                                                                                                                                                                                                                                                                                                                                                                                                                                                                                                                                                                                | Towards Down main line.                                   |  |
| GJ 344                                                   | 'B'                                                                                                                                                                                                                                                                                                                                                                                                                                                                                                                                                                                                                                                                                                                                                                                                                                                                                                                                                                                                                                                                                                                                                                                                                                                                                                                                                                                                                                                                                                                                                                                                                                                                                                                                                                                                                                                                                                                                                                                                                                                                                                                            | Towards Up branch line.                                   |  |
|                                                          | 'M'                                                                                                                                                                                                                                                                                                                                                                                                                                                                                                                                                                                                                                                                                                                                                                                                                                                                                                                                                                                                                                                                                                                                                                                                                                                                                                                                                                                                                                                                                                                                                                                                                                                                                                                                                                                                                                                                                                                                                                                                                                                                                                                            | Towards Up main line.                                     |  |
| GJ 345                                                   | 'M'                                                                                                                                                                                                                                                                                                                                                                                                                                                                                                                                                                                                                                                                                                                                                                                                                                                                                                                                                                                                                                                                                                                                                                                                                                                                                                                                                                                                                                                                                                                                                                                                                                                                                                                                                                                                                                                                                                                                                                                                                                                                                                                            | Towards Down main line.                                   |  |
| 10 (10 (10))<br>10 (10) (10) (10) (10) (10) (10) (10) (1 | "L'                                                                                                                                                                                                                                                                                                                                                                                                                                                                                                                                                                                                                                                                                                                                                                                                                                                                                                                                                                                                                                                                                                                                                                                                                                                                                                                                                                                                                                                                                                                                                                                                                                                                                                                                                                                                                                                                                                                                                                                                                                                                                                                            | Towards Up goods loop limit of shunt.                     |  |
| GJ 347                                                   | 'M'<br>'L'                                                                                                                                                                                                                                                                                                                                                                                                                                                                                                                                                                                                                                                                                                                                                                                                                                                                                                                                                                                                                                                                                                                                                                                                                                                                                                                                                                                                                                                                                                                                                                                                                                                                                                                                                                                                                                                                                                                                                                                                                                                                                                                     | Towards Down main line.<br>Towards Up goods loop limit of |  |
|                                                          |                                                                                                                                                                                                                                                                                                                                                                                                                                                                                                                                                                                                                                                                                                                                                                                                                                                                                                                                                                                                                                                                                                                                                                                                                                                                                                                                                                                                                                                                                                                                                                                                                                                                                                                                                                                                                                                                                                                                                                                                                                                                                                                                | shunt.                                                    |  |
| Roughcastle Sidings (controlled                          | from Greenhill Upper Jn.)                                                                                                                                                                                                                                                                                                                                                                                                                                                                                                                                                                                                                                                                                                                                                                                                                                                                                                                                                                                                                                                                                                                                                                                                                                                                                                                                                                                                                                                                                                                                                                                                                                                                                                                                                                                                                                                                                                                                                                                                                                                                                                      |                                                           |  |
| GJ 364                                                   | 'S'                                                                                                                                                                                                                                                                                                                                                                                                                                                                                                                                                                                                                                                                                                                                                                                                                                                                                                                                                                                                                                                                                                                                                                                                                                                                                                                                                                                                                                                                                                                                                                                                                                                                                                                                                                                                                                                                                                                                                                                                                                                                                                                            | Towards sidings                                           |  |
|                                                          | 'M'                                                                                                                                                                                                                                                                                                                                                                                                                                                                                                                                                                                                                                                                                                                                                                                                                                                                                                                                                                                                                                                                                                                                                                                                                                                                                                                                                                                                                                                                                                                                                                                                                                                                                                                                                                                                                                                                                                                                                                                                                                                                                                                            | Towards Up main line.                                     |  |
| GJ 366                                                   | -                                                                                                                                                                                                                                                                                                                                                                                                                                                                                                                                                                                                                                                                                                                                                                                                                                                                                                                                                                                                                                                                                                                                                                                                                                                                                                                                                                                                                                                                                                                                                                                                                                                                                                                                                                                                                                                                                                                                                                                                                                                                                                                              | Towards Up main line.                                     |  |
| GJ 367                                                   | -                                                                                                                                                                                                                                                                                                                                                                                                                                                                                                                                                                                                                                                                                                                                                                                                                                                                                                                                                                                                                                                                                                                                                                                                                                                                                                                                                                                                                                                                                                                                                                                                                                                                                                                                                                                                                                                                                                                                                                                                                                                                                                                              | Towards sidings.                                          |  |
| GJ 369                                                   | 'M'                                                                                                                                                                                                                                                                                                                                                                                                                                                                                                                                                                                                                                                                                                                                                                                                                                                                                                                                                                                                                                                                                                                                                                                                                                                                                                                                                                                                                                                                                                                                                                                                                                                                                                                                                                                                                                                                                                                                                                                                                                                                                                                            | Towards Down main line.                                   |  |
| and a state of the                                       | 'S'                                                                                                                                                                                                                                                                                                                                                                                                                                                                                                                                                                                                                                                                                                                                                                                                                                                                                                                                                                                                                                                                                                                                                                                                                                                                                                                                                                                                                                                                                                                                                                                                                                                                                                                                                                                                                                                                                                                                                                                                                                                                                                                            | Towards sidings.                                          |  |
| Lime Road Sidings (controlled fr                         | om Greenhill Upper Jn.)                                                                                                                                                                                                                                                                                                                                                                                                                                                                                                                                                                                                                                                                                                                                                                                                                                                                                                                                                                                                                                                                                                                                                                                                                                                                                                                                                                                                                                                                                                                                                                                                                                                                                                                                                                                                                                                                                                                                                                                                                                                                                                        |                                                           |  |
| GJ 373                                                   | 'X'                                                                                                                                                                                                                                                                                                                                                                                                                                                                                                                                                                                                                                                                                                                                                                                                                                                                                                                                                                                                                                                                                                                                                                                                                                                                                                                                                                                                                                                                                                                                                                                                                                                                                                                                                                                                                                                                                                                                                                                                                                                                                                                            | Back along Up main.                                       |  |
| fo Dome of the                                           | 'S'                                                                                                                                                                                                                                                                                                                                                                                                                                                                                                                                                                                                                                                                                                                                                                                                                                                                                                                                                                                                                                                                                                                                                                                                                                                                                                                                                                                                                                                                                                                                                                                                                                                                                                                                                                                                                                                                                                                                                                                                                                                                                                                            | Towards sidings.                                          |  |

#### SIGNAL POST SIGNS

Although not shown on the accompanying diagram, the following signs are provided, where applicable, in accordance with Regional practice.

X

CADDER-GREENHILL

RESIGNALLING